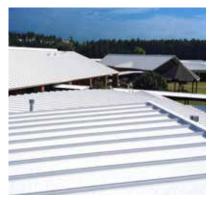

### After Coating

With proper maintenance a roof can be restored with a coating and should not have to be replaced. Panels can almost always be cleaned or replaced instead of completely reskinning the structure; allowing an owner to realize the full benefits of a coating and the cost savings associated with coatings over full-replacement costs.