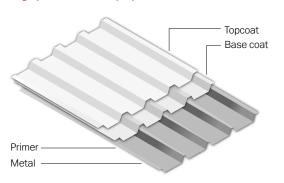

## Elasta-Gard M Aliphatic

This seamless single-component roof coating offers greater UV stability and includes a high-tensile top coat that can lead to stronger performance. A single coponent provides easier application while the greater tensile strength provides better weather resistance. It is ideal for application on existing metal roofs along coastal areas and up to 150 miles inland.