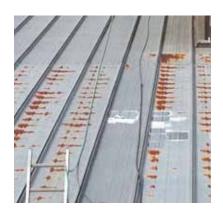

### **Before Coating**

Like the example above, a good candidate for a metal roof coating will have minimal to no rust and only slight areas of ponding or staining. Light surface rust is easy to clean while thick scaly rust will generally require spot replacement of panels. The tipping point between using a coating and installing a new roof is the amount of damage to the metal panels.