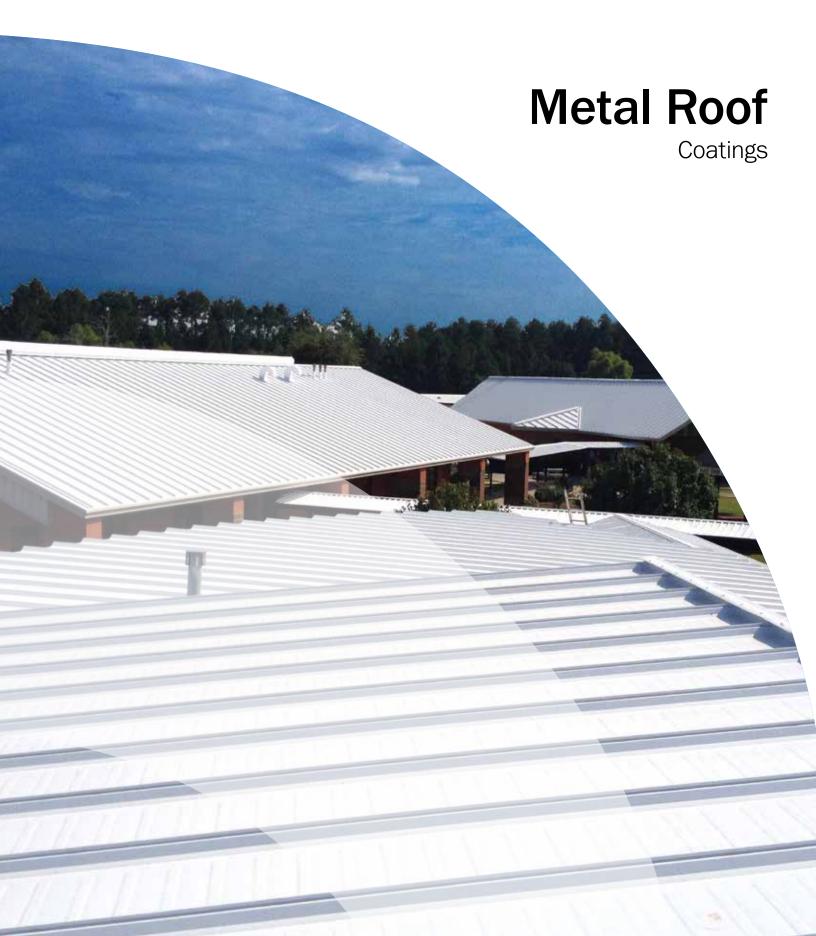

There are many advantages to using a metal roof system. Fire resistance, durability, energy efficiency and theability to keep structures cooler are just some of their benefits over other roofing systems. But metal roofs are expensive to replace. Neogard's Elasta-Gard M coating systems provide high performance, seamless, lightweight and sustainable solutions that can protect, preserve and extend the life of your existing metal roof.