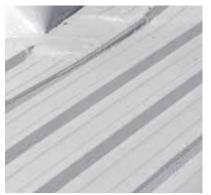

## Elasta-Gard M Aliphatic

This seamless single-component roof coating offers greater UV stability and includes a high-tensile top coat that can lead to stronger performance. A single coponent provides easier application while the greater tensile strength provides better weather resistance. It is ideal for application on existing metal roofs along coastal areas and up to 150 miles inland.